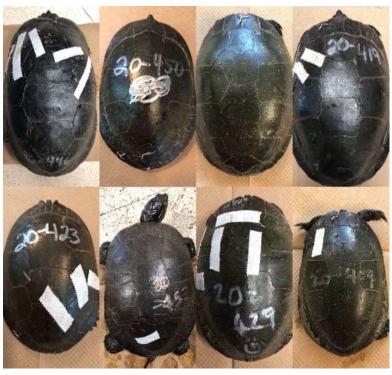

**<u>Below</u>**: a few of the almost **1,000 turtles admitted** to our hospital this summer!

Our hospital has been hopping as usual, and continues to admit new turtles daily.

Our patients
have included
all 8 species of
Ontario's
native turtles
(all of which
are considered
Species At Risk
federally).