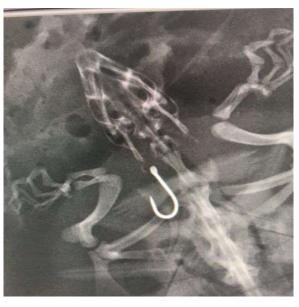

<del>%</del>-----%--

<u>Left</u>: not admissions are due to road injuries! This spiny softshell turtle was admitted with a large fishhook lodged in her throat and required surgery to remove it. This species is considered **Endangered** and their populations cannot afford to lose any more! She has now been returned to her wetland.